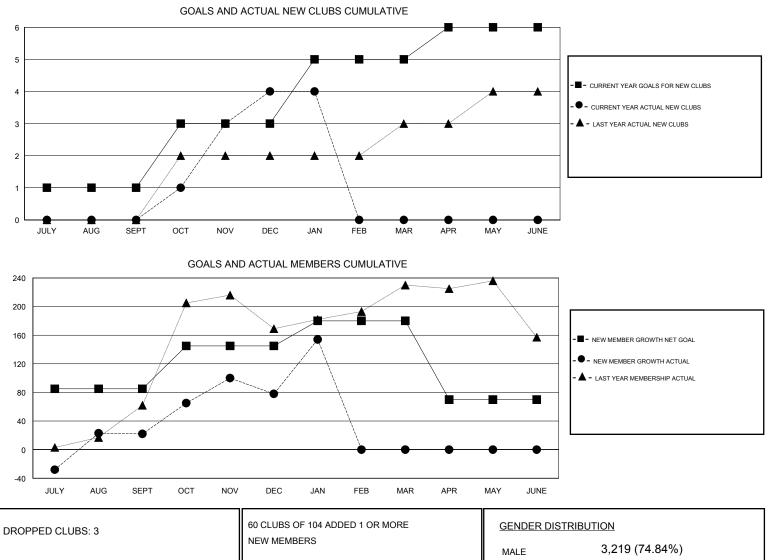

## GMT. NAZMUL HAQUE

| GMT: N     | IAZMUL HAQU | E            | L           | OCATION INDIA |                       |                                                                |                                                              | GMT CA                                             |  |
|------------|-------------|--------------|-------------|---------------|-----------------------|----------------------------------------------------------------|--------------------------------------------------------------|----------------------------------------------------|--|
| Clubs      |             |              |             |               | Members               |                                                                |                                                              |                                                    |  |
|            |             | RESULTS FOR  | R 2016-2017 |               | RESULTS FOR 2016-2017 |                                                                |                                                              |                                                    |  |
| QUARTER    | N           | EW CLUB GOAL | NEW CLUBS   | DROPPED CLUBS | QUARTER               | NEW MEMBER GROWTH<br>NET GOAL (not reinstated<br>or transfers) | NEW MEMBER<br>GROWTH ACTUAL (not<br>reinstated or transfers) | DROPPED<br>MEMBERS ACTUAL<br>(including transfers) |  |
| JULY/AUG/S | SEPT        | 1            | 0           | 0             | JULY/AUG/SEPT         | 85                                                             | 148                                                          | 126                                                |  |
| OCT/NOV/DE | EC          | 2            | 4           | 2             | OCT/NOV/DEC           | 60                                                             | 191                                                          | 135                                                |  |
| JAN/FEB/MA | AR          | 2            | 0           | 1             | JAN/FEB/MAR           | 35                                                             | 94                                                           | 18                                                 |  |
| APR/MAY/JU | JNE         | 1            | 0           | 0             | APR/MAY/JUNE          | -110                                                           | 0                                                            | 0                                                  |  |

| DROPPED MEMBERS                              |     |                                              | FEMALE | 1,082 (25.16%)            |  |
|----------------------------------------------|-----|----------------------------------------------|--------|---------------------------|--|
| DECEASED 6<br>CLUB CANCELLED 33<br>OTHER 240 |     | CLICK HERE FOR CUMULATIVE<br>MEMBERSHIP DATA |        | TOTAL FAMILY UNIT MEMBERS |  |
| OTHER<br>TOTAL                               | 240 |                                              | DUES   | DUES                      |  |